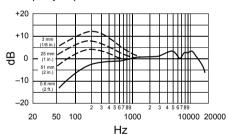

|  |
| Output Impedance                            | 150 Ω                                     |  |
| Sensitivity (at 1kHz, open circuit voltage) | -51 dBV/Pa (2.8 mV)<br>1 Pascal=94 dB SPL |  |
| Weight                                      | Net: 0.275 kg (0.6 lbs)                   |  |
| Connector                                   | Three pin professional audio (VLP) male   |  |

Supercardioid Dynamic Instrument Microphone with High-output Neodymium Element



Beta 57A

### **Accessories and Replacement Parts**

| RK320  | Replacement grille            | R174 | Replacement cartridge |
|--------|-------------------------------|------|-----------------------|
| A57AWS | Locking microphone windscreen | A25D | Microphone clip       |

#### Polar Pattern



### Frequency Response





www.shure.com ©2015 Shure Incorporated