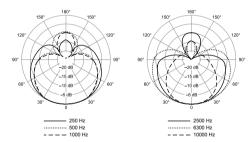

ardioid                             |  |
| Output Impedance                            | 150 Ω                                     |  |
| Sensitivity (at 1kHz, open circuit voltage) | -51 dBV/Pa (2.8 mV)<br>1 Pascal=94 dB SPL |  |
| Weight                                      | Net: 0.275 kg (0.6 lbs)                   |  |
| Connector                                   | Three pin professional audio (VLP) male   |  |

Supercardioid Dynamic Instrument Microphone with High-output Neodymium Element



Beta 57A

### **Accessories and Replacement Parts**

| RK320  | Replacement grille            | R174 | Replacement cartridge |
|--------|-------------------------------|------|-----------------------|
| A57AWS | Locking microphone windscreen | A25D | Microphone clip       |

#### Polar Pattern



### Frequency Response





www.shure.com ©2015 Shure Incorporated