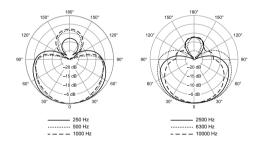

| Supercardioid                            |  |
| Output Impedance                               | 150 Ω                                    |  |
| Sensitivity<br>(at 1kHz, open circuit voltage) |                                          |  |
| Weight                                         | Net: 0.278 kg (0.62 lbs)                 |  |
| Connector                                      | Three-pin professional audio (XLR), male |  |

Supercardioid Dynamic Vocal Microphone with High-output Neodymium Element

Beta 58A

## **Accessories and Replacement Parts**

| RK265G | Replacement grille         | R176 | Replacement cartridge |
|--------|----------------------------|------|-----------------------|
| A58WS  | Gray microphone windscreen | A25D | Microphone clip       |

### Polar Pattern



### Frequency Response





www.shure.com ©2015 Shure Incorporated