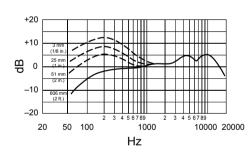

|  |
| Output Impedance                               | 150 Ω                                    |  |
| Sensitivity<br>(at 1kHz, open circuit voltage) |                                          |  |
| Weight                                         | Net: 0.278 kg (0.62 lbs)                 |  |
| Connector                                      | Three-pin professional audio (XLR), male |  |

Supercardioid Dynamic Vocal Microphone with High-output Neodymium Element

Beta 58A

## **Accessories and Replacement Parts**

| RK265G | Replacement grille         | R176 | Replacement cartridge |
|--------|----------------------------|------|-----------------------|
| A58WS  | Gray microphone windscreen | A25D | Microphone clip       |

### Polar Pattern



### Frequency Response





www.shure.com ©2015 Shure Incorporated